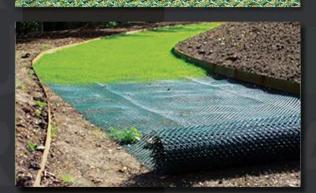

#### Features

Light Duty mesh is an extruded plastic mesh for the protection and reinforcement of grass and turf. The grass reinforcement mesh stabilises the grass and enables the grass to intertwine with the plastic mesh filaments creating a strong stable reinforced grassed surface. The turf protection mesh is ideal for pedestrian and light vehicle use such as ride-on mowers and golf buggies.