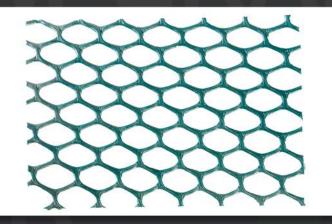

#### Features

Light Duty mesh is an extruded plastic mesh for the protection and reinforcement of grass and turf. The grass reinforcement mesh stabilises the grass and enables the grass to intertwine with the plastic mesh filaments creating a strong stable reinforced grassed surface. The turf protection mesh is ideal for pedestrian and light vehicle use such as ride-on mowers and golf buggies.

The grass and lawn reinforcement mesh is available in green or black in both light and heavier duty grade. This grass mesh is manufactured from 100% recycled High Density Polyethylene (HDPE).