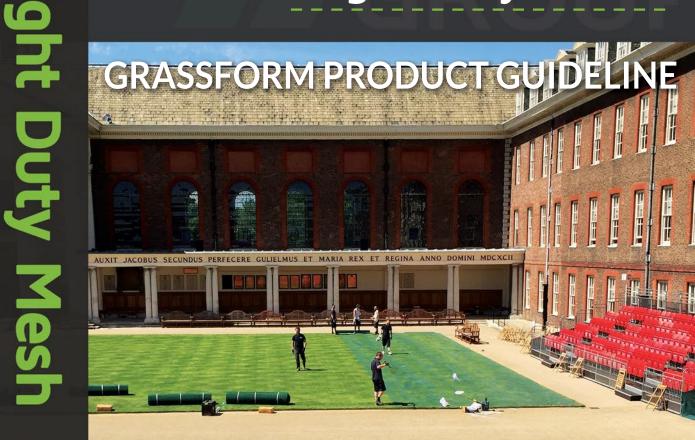

#### Features

Light Duty mesh is an extruded plastic mesh for the protection and reinforcement of grass and turf. The grass reinforcement mesh stabilises the grass and enables the grass to intertwine with the plastic mesh filaments creating a strong stable reinforced grassed surface. The turf protection mesh is ideal for pedestrian and light vehicle use such as ride-on mowers and golf buggies.

The grass and lawn reinforcement mesh is available in green or black in both light and heavier duty grade. This grass mesh is manufactured from 100% recycled High Density Polyethylene (HDPE).