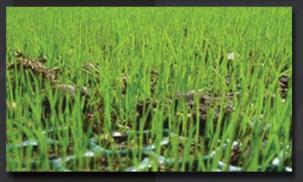

### Suitable for pedestrian use - Indoor and Outdoor Events

Pedestrian Paths

Disabled Access Routes

K

- >> Provides a non-slip walkway that is cost-effective and quick to install
- >> The extruded mesh design stabilises access routes and grass verges by allowing grass to grow and intertwine with the filaments
- >>> Creates a natural grassed finish surface with excellent traction for improved stability and safety
- Suitable for temporary and permanent applications
- >> An ideal alternative to paved surfaces

#### Features

Light Duty mesh is an extruded plastic mesh for the protection and reinforcement of grass and turf. The grass reinforcement mesh stabilises the grass and enables the grass to intertwine with the plastic mesh filaments creating a strong stable reinforced grassed surface. The turf protection mesh is ideal for pedestrian and light vehicle use such as ride-on mowers and golf buggies.