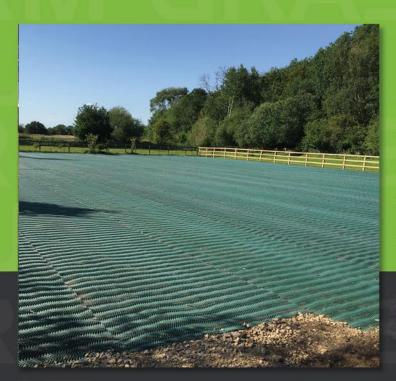

### Suitable for light vehicle nd heavy pedestrian use

- Minimal ground preparation required, making installs quick and simple for short turnaround schedules
  - Fast and cost-effective installation compared to plastic paving grids
  - >> Suitable for permanent or temporary applications
  - Up to 97% improved slip resistance compared to the standard grass protection meshes
  - Robust, reliable and simple to install
  - Protects medium-usage grassed areas from becoming a muddy mess
  - Perfect alternative to impermeable paved surfaces

#### Features

Medium duty mesh can be used in grassed areas that need protection or reinforcement from medium loads such as high pedestrian traffic, cars or light vans.

The mesh intertwines with the grass to create a stabilised surface and higher slip resistance for improved safety in an otherwise potentially boggy and rutted area.