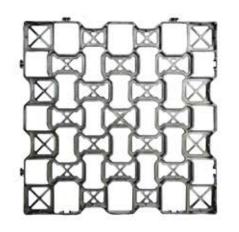

## Technical Specifications

| Material:   | 100% Recyclable HDPE              |              |
|-------------|-----------------------------------|--------------|
| Dimensions: | 500mm length x 500mm width        |              |
|             | x 40mm deep (4 per sq m)          |              |
| Thickness:  | 1.57"                             | 40mm         |
| Connection: | Interlocking male and female lugs |              |
| Weight:     | 8.8lbs                            | 4kg per sq m |