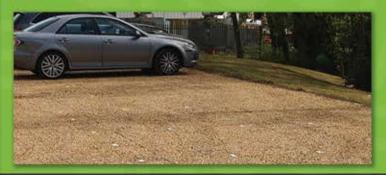

Geogrid Standard is the perfect solution for creating permeable pathways and attractive car parking areas.

Geogrid Standard and Premium can quickly transform rutted, soft ground into a self-permeable attractive car park.