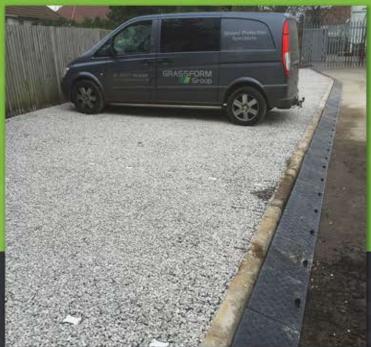

With low installation costs, Geogrid Standard can be filled with grass or gravel to improve appearance on-site.

#### Benefits

Geogrid Standard has many applications such as field entrances, driveways and footpaths. However, the most common application is for creating large car parks. This is because, as well as gravel car parks becoming more and more popular, consumers and companies are seeking a more natural finish and the attractiveness of having an environmentally friendly alternative to Tarmac.