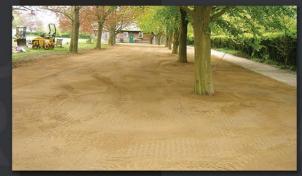

#### Benefits

Geogrid Standard has many applications such as field entrances, driveways and footpaths. However, the most common application is for creating large car parks. This is because, as well as gravel car parks becoming more and more popular, consumers and companies are seeking a more natural finish and the attractiveness of having an environmentally friendly alternative to Tarmac.

Geogrid Standard and Premium can quickly transform rutted, soft ground into a self-permeable attractive car park.